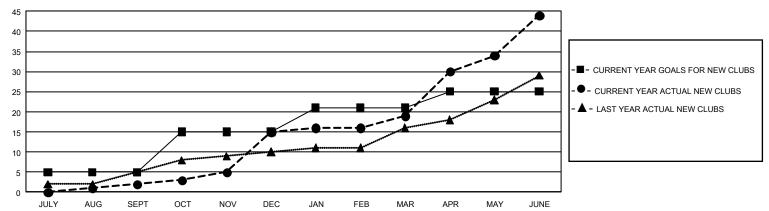

## GOALS AND ACTUAL NEW CLUBS CUMULATIVE

## GMT Constitutional Area 3, Group A

**GMT**: OPEN

REPORT DOES NOT INCLUDE CLUBS IN UNDISTRICTED AREAS.

| Clubs                 |               |           |               | Members               |                        |                         |                                                    |  |
|-----------------------|---------------|-----------|---------------|-----------------------|------------------------|-------------------------|----------------------------------------------------|--|
| RESULTS FOR 2019-2020 |               |           |               | RESULTS FOR 2019-2020 |                        |                         |                                                    |  |
| QUARTER               | NEW CLUB GOAL | NEW CLUBS | DROPPED CLUBS | QUARTER MEME          | BER GROWTH NET<br>GOAL | MEMBER GROWTH<br>ACTUAL | DROPPED<br>MEMBERS ACTUAL<br>(including transfers) |  |
| JULY/AUG/SEPT         | 15            | 2         | 2             | JULY/AUG/SEPT         | 903                    | 505                     | 338                                                |  |
| OCT/NOV/DEC           | 30            | 13        | 16            | OCT/NOV/DEC           | 894                    | 507                     | 1,047                                              |  |
| JAN/FEB/MAR           | 18            | 4         | 5             | JAN/FEB/MAR           | 834                    | 442                     | 287                                                |  |
| APR/MAY/JUNE          | 12            | 25        | 1             | APR/MAY/JUNE          | 600                    | 546                     | 619                                                |  |