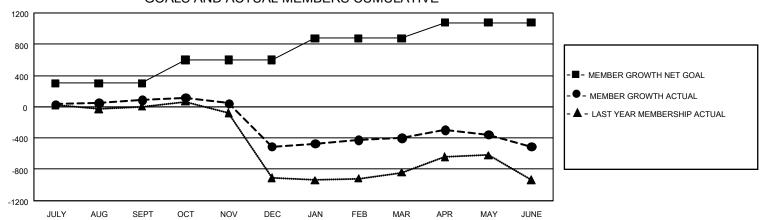

## GOALS AND ACTUAL MEMBERS CUMULATIVE

| DROPPED CLUBS: 24                 |       | 325 CLUBS OF 551 ADDED 1 OR MORE<br>NEW MEMBERS | GENDER DISTRIBUTION  MALE 6,157 (54.46%) |                |       |
|-----------------------------------|-------|-------------------------------------------------|------------------------------------------|----------------|-------|
| DROPPED MEMBERS                   |       |                                                 | FEMALE                                   | 5,148 (45.54%) |       |
| DECEASED                          | 95    | CLICK HERE FOR CUMULATIVE                       | TOTAL FAMILY UNIT MEMBERS                |                | 3,919 |
| CLUB CANCELLED 430<br>OTHER 1,764 |       | MEMBERSHIP DATA                                 | FAMILY MEMBERS PAYING HALF DUES          |                | 2,336 |
| TOTAL                             | 2,289 |                                                 |                                          |                |       |

## GMT Constitutional Area 3, Group A

**GMT**: OPEN

REPORT DOES NOT INCLUDE CLUBS IN UNDISTRICTED AREAS.

| Clubs                 |               |           |               | Members               |                        |                         |                                                    |  |
|-----------------------|---------------|-----------|---------------|-----------------------|------------------------|-------------------------|----------------------------------------------------|--|
| RESULTS FOR 2019-2020 |               |           |               | RESULTS FOR 2019-2020 |                        |                         |                                                    |  |
| QUARTER               | NEW CLUB GOAL | NEW CLUBS | DROPPED CLUBS | QUARTER MEME          | BER GROWTH NET<br>GOAL | MEMBER GROWTH<br>ACTUAL | DROPPED<br>MEMBERS ACTUAL<br>(including transfers) |  |
| JULY/AUG/SEPT         | 15            | 2         | 2             | JULY/AUG/SEPT         | 903                    | 505                     | 338                                                |  |
| OCT/NOV/DEC           | 30            | 13        | 16            | OCT/NOV/DEC           | 894                    | 507                     | 1,047                                              |  |
| JAN/FEB/MAR           | 18            | 4         | 5             | JAN/FEB/MAR           | 834                    | 442                     | 287                                                |  |
| APR/MAY/JUNE          | 12            | 25        | 1             | APR/MAY/JUNE          | 600                    | 546                     | 619                                                |  |